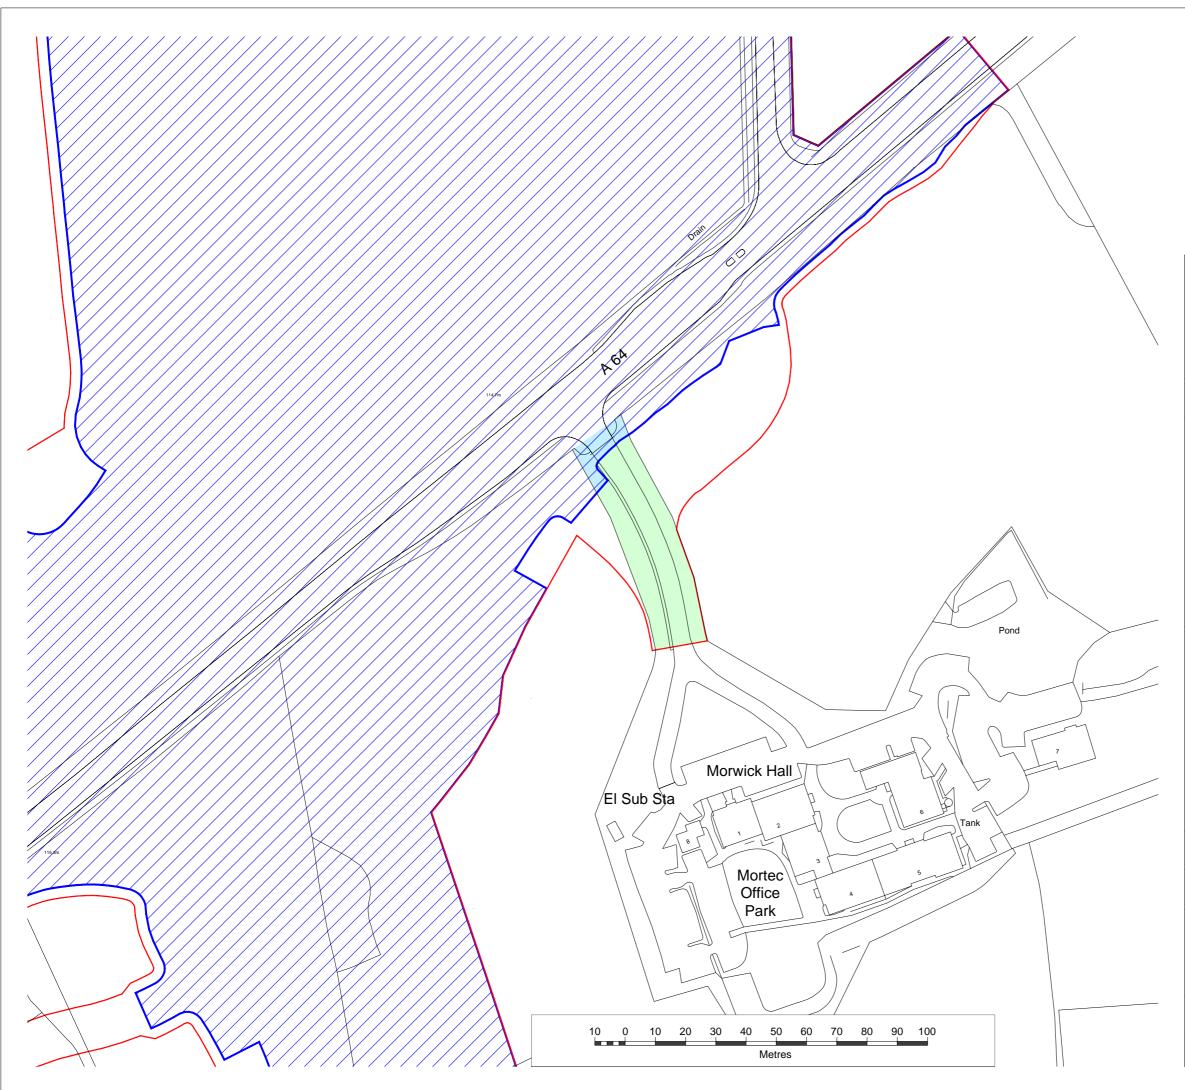

| Produced by: TerraQuest Solutions Limited<br>Quayside Tower<br>252-260 Broad Street<br>Birmingham<br>B1 2HF |               |               |              |            |            |
|-------------------------------------------------------------------------------------------------------------|---------------|---------------|--------------|------------|------------|
| www.terraquest.co.uk<br>0121 234 1300                                                                       |               |               |              |            |            |
| © Crown copyright, All rights reserved. 2017<br>Licence number 0100019567                                   |               |               |              |            |            |
| Total Plot within the CPO Red Line (Area Size)                                                              |               |               |              |            |            |
| 1,407 sq m / 0.14 ha (shaded blue and green)                                                                |               |               |              |            |            |
| Land to remain within the permanent proposed highway (Area Size)                                            |               |               |              |            |            |
| 186 sq m / 0.02 ha (shaded blue)                                                                            |               |               |              |            |            |
| Temporary Land within CPO Area to be handed back to landowner(s) post-construction (Area Size)              |               |               |              |            |            |
| 1,221 sq m / 0.12 ha (shaded green)                                                                         |               |               |              |            |            |
|                                                                                                             |               |               |              |            |            |
|                                                                                                             |               |               |              |            |            |
|                                                                                                             |               |               |              |            |            |
| Key:                                                                                                        |               |               |              |            |            |
| ELOR CPO Red Line                                                                                           |               |               |              |            |            |
| ELOR CPO Permanent Proposed Highway Land                                                                    |               |               |              |            |            |
| Land to remain within the permanent proposed<br>highway                                                     |               |               |              |            |            |
| Temporary Land within CPO Area to be handed                                                                 |               |               |              |            |            |
| back to landowner(s) post-construction                                                                      |               |               |              |            |            |
|                                                                                                             |               |               |              |            |            |
|                                                                                                             |               |               |              |            |            |
|                                                                                                             |               |               |              |            |            |
| Business Unit:                                                                                              |               |               | Status:      |            |            |
| Land Referencing                                                                                            |               |               | Draft        |            |            |
| Approved By                                                                                                 | Date Approved | Checked By    | Date Checked | Drawn By   | Date Drawn |
| TP                                                                                                          | 02/11/2017    | CAS           | 02/11/2017   | TBR        | 02/11/2017 |
| <b>T</b> '4                                                                                                 |               |               |              |            |            |
| Title:                                                                                                      |               |               |              |            |            |
| East Leeds Orbital Road CPO                                                                                 |               |               |              |            |            |
| CPO Plot 32 Plan                                                                                            |               |               |              |            |            |
| Date of Issue: Project 0                                                                                    |               | Project Code: | e: Scale     |            |            |
| 02/11/2017                                                                                                  |               | 1310-7779     |              | 1:1,250@A3 |            |
| Drawing Reference:                                                                                          |               |               |              |            | Version    |
| 1310-7779_000327_Plot 32                                                                                    |               |               |              |            | 4.0        |
|                                                                                                             |               |               |              |            |            |